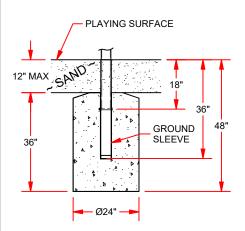

## OCV-900 ECONOMY 3-1/2" DIA. STEEL OUTDOOR VOLLEYBALL SYSTEM

PVBN-3 or OBVN-2 VOLLEYBALL NET (SOLD SEPARATELY)

RATCHET WINCH

3 1/2" O.D. HEAVY WALL GALVANIZED STEEL UPRIGHT w/ POWDER COATED FINISH

SAND-FILLED FOOTING \* DEPENDING ON SAND DEPTH (SHOWN ABOVE)