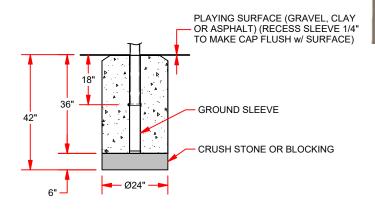

## OCV-900 ECONOMY 3-1/2" DIA. STEEL OUTDOOR VOLLEYBALL SYSTEM





PVBN-3 or OBVN-2 VOLLEYBALL NET (SOLD SEPARATELY)

RATCHET WINCH

3 1/2" O.D. HEAVY WALL GALVANIZED STEEL UPRIGHT w/ POWDER COATED FINISH



SAND-FILLED FOOTING \* DEPENDING ON SAND DEPTH (SHOWN ABOVE)



NON-SAND FOOTING (SHOWN ABOVE)

## **FEATURES:**

- > 3-1/2" O.D. HEAVY WALL GALVANIZED STEEL UPRIGHTS
- > POWDER COATED SLIVER
- > FIXED HEIGHTS FOR MEN AND WOMEN'S PLAY.
- > RUST RESISTANT RATCHET AND 36" LONG ALUMINUM GROUND SLEEVES WITH COVER CAPS.
- > INCLUDES GROUND SLEEVES AND COVER.
- > NETS SOLD SEPARATELY (PVBN-3 or OBVN-2)
- > OPTIONAL CENTER PACKAGE AVAILABLE (OCV-900C).



## **OCV-900**

ECONOMY 3-1/2" DIA. STEEL OUTDOOR VOLLEYBALL SYSTEM

© COPYRIGHT 2021 JAYPRO SPORTS, LLC. ALL RIGHTS RESERVED THIS PRINT IS THE PROPERTY OF JAYPRO SPORTS, LLC. AND MAY NOT BE REPRODUCED WITHOUT WRITTEN PERMISSION

## www.jayprosports.com

(800) 243-0533 976 Hartford Turnpike Waterford, CT 06385 USA

Rev: A

SHEET 1 OF 1