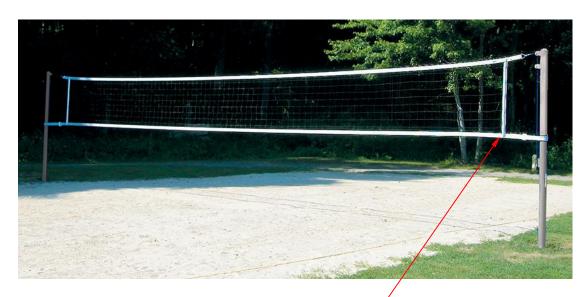

## OCV-900 ECONOMY 3-1/2" DIA. STEEL OUTDOOR VOLLEYBALL SYSTEM

PVBN-3 or OBVN-2 VOLLEYBALL NET (SOLD SEPARATELY)

RATCHET WINCH

3 1/2" O.D. HEAVY WALL GALVANIZED STEEL UPRIGHT w/ POWDER COATED FINISH

SAND-FILLED FOOTING \* DEPENDING ON SAND DEPTH (SHOWN ABOVE)